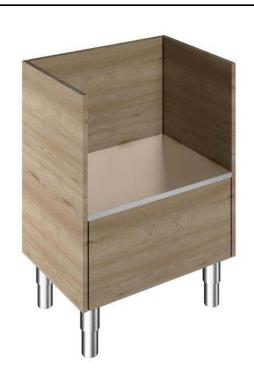

## Flexy Compact Tray dispenser , H=900mm

| ITEM #  |  |  |
|---------|--|--|
| MODEL # |  |  |
| NAME #  |  |  |
| SIS #   |  |  |
| ΔΙΔ #   |  |  |

322113 (F32N0AF00W)

Tray Dispenser, H=900mm

#### Item No.

Compact design, ideal for space saving environments. Unit mounted on 150 mm high feet. Sturdy body construction with laminated panelings on 4 sides. 900mm worktop height.

#### **Main Features**

- CB and CE certifed by a third party notified body.
- Ideal for servery lines with an operator.
- Unit mounted on 150 mm high feet.
- Available options with online configurator: colors, tray sliders, overshelves, feet/wheels with desired diameter, height 750mm for kids.
- Optional plinth can be installed to cover the feet or the wheels.
- Perfect compact design makes it ideal for space saving environments.
- Food introduced at the correct temperature maintains its core temperature according to Afnor Standards.

#### Construction

- Top in AISI 304.
- Sturdy construction with laminated panelings on 4 sides.

APPROVAL: