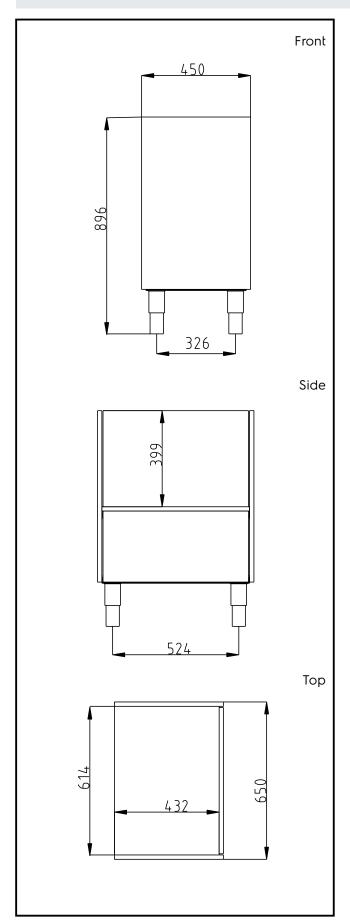

## **Key Information:**

N° of doors:

External dimensions, Width: 650 mm External dimensions, Depth: 450 mm External dimensions, Height: 896 mm Net weight: 27 kg Shipping height: 930 mm Shipping width: 470 mm Shipping depth: 670 mm 0.29 m<sup>3</sup> Shipping volume: